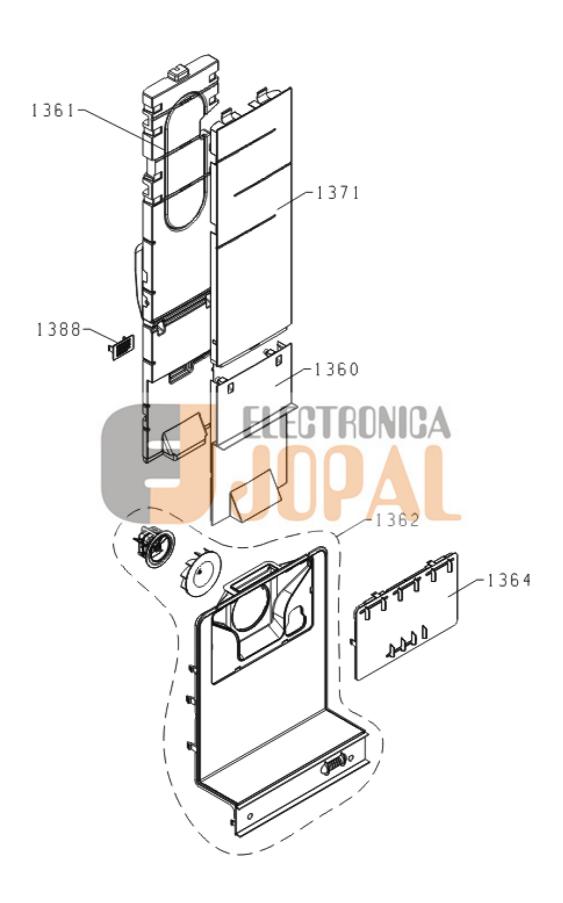

the product or products dealt with in this service information by anyone else could result in serious injury or death.

#### IMPORTANT SAFETY NOTICE

There are special components used in this equipment which are important for safety. These parts are marked by  $\triangle$  in the Schematic Diagrams, Circuit Board Diagrams, Exploded Views and Replacement Parts List. It is essential that these critical parts should be replaced with manufacturer's specified parts to prevent shock, fire or other hazards. Do not modify the original design without permission of manufacturer.



© Panasonic Corporation 2014 Unauthorized copying and distribution is a violation of law.

# 11 Exploded View and Replacement Parts List

### 11.1. Interior Parts



## 11.3. Door Assy Parts



## 11.5. Multiflow Parts



## 11.7. Unit Parts