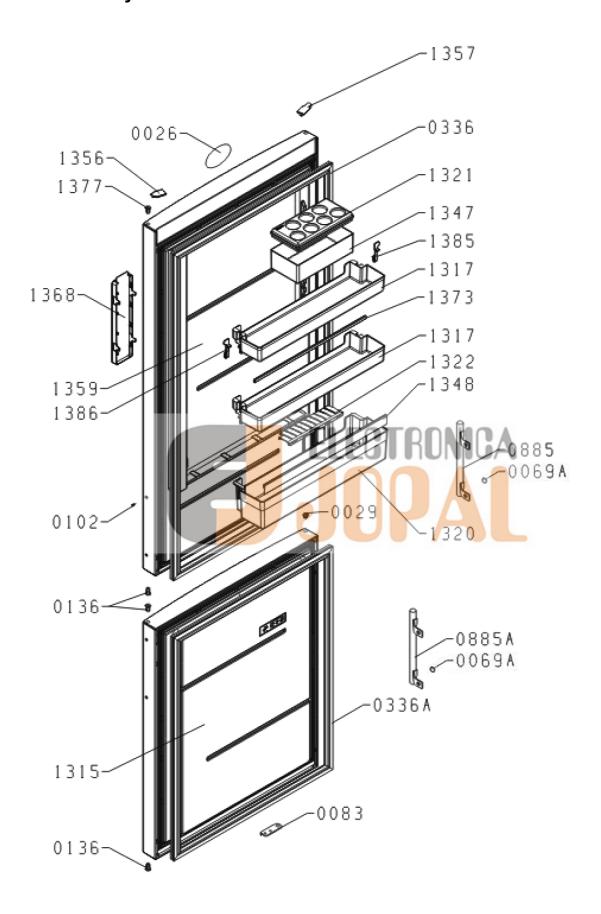

attempt to service or repair the product or products dealt with in this service information by anyone else could result in serious injury or death.

#### IMPORTANT SAFETY NOTICE

There are special components used in this equipment which are important for safety. These parts are marked by  $\triangle$  in the Schematic Diagrams, Circuit Board Diagrams, Exploded Views and Replacement Parts List. It is essential that these critical parts should be replaced with manufacturer's specified parts to prevent shock, fire or other hazards. Do not modify the original design without permission of manufacturer.



© Panasonic Corporation 2014 Unauthorized copying and distribution is a violation of law.

# 11 Exploded View and Replacement Parts List

### 11.1. Interior Parts



## 11.3. Door Assy Parts



## 11.5. Multiflow Parts



## 11.7. Unit Parts